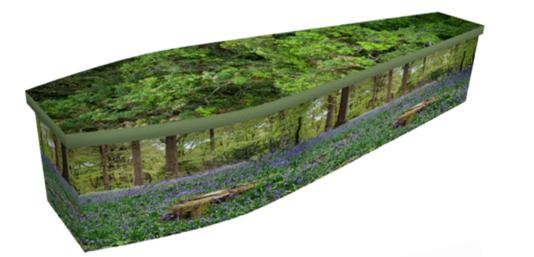

## Custom designs

£845.00 £1,350.00

**Blushing Rose** 

Lavender

Bluebell

Please note that colours may vary slightly from the images shown.

Please note that colours may vary slightly from the images shown.

St George's Cross