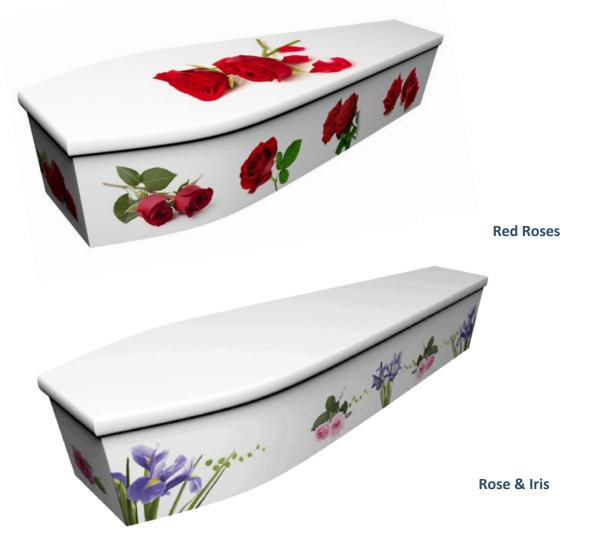

## All coffins within our Contemporary Range are suitable for both burial and cremation

From August 2023

Please note that handles will be fitted if burial is requested.

Further designs are available. Please ask if you are looking for a particular image or theme.

DANIEL ROBINSON & SONS INDEPENDENT FAMILY FUNERAL DIRECTORS



## **Contemporary Coffins**

## **Designs pictured**

## Custom designs

£845.00 £1,350.00



**Blushing Rose** 





Lavender



Bluebell



Please note that colours may vary slightly from the images shown.



Please note that colours may vary slightly from the images shown.



St George's Cross



Please note that colours may vary slightly from the images shown.



Please note that colours may vary slightly from the images shown.