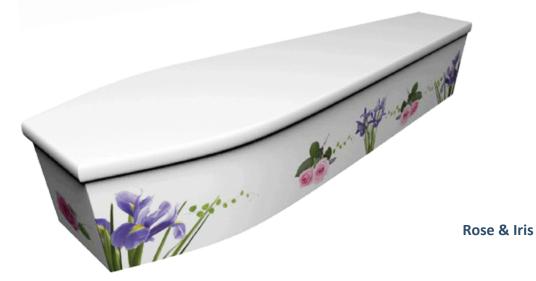

## All coffins within our Contemporary Range are suitable for both burial and cremation

From 1st June 2024

Please note that handles will be fitted if burial is requested.

Further designs are available.
Please ask if you are looking
for a particular image or theme.