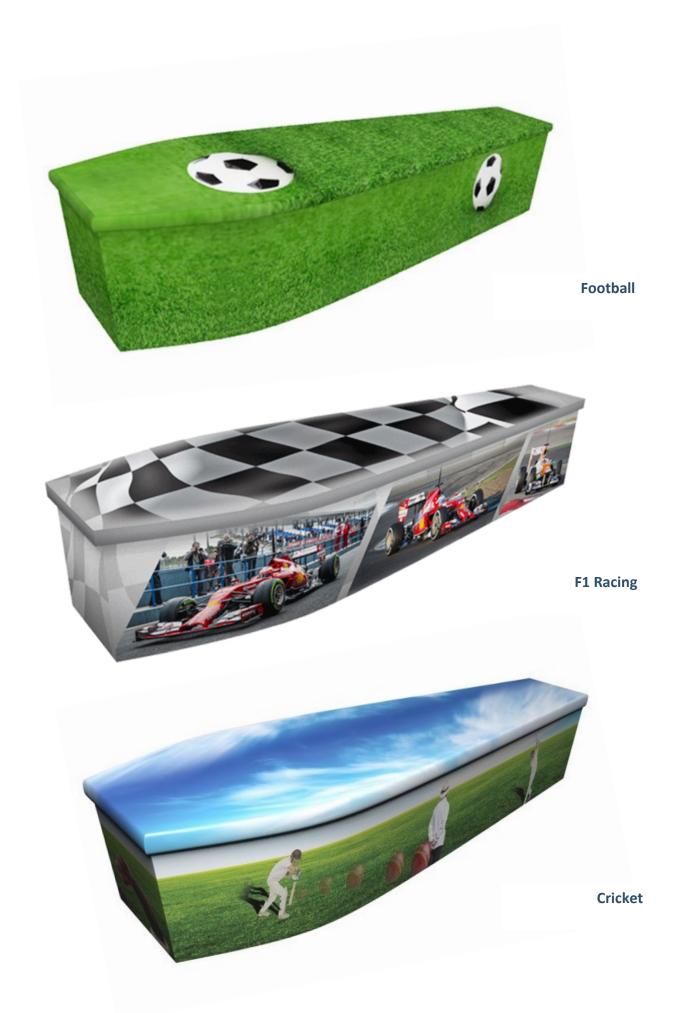

## All coffins within our Contemporary Range are suitable for both burial and cremation

From 1st June 2024

Please note that handles will be fitted if burial is requested.

Further designs are available.
Please ask if you are looking
for a particular image or theme.