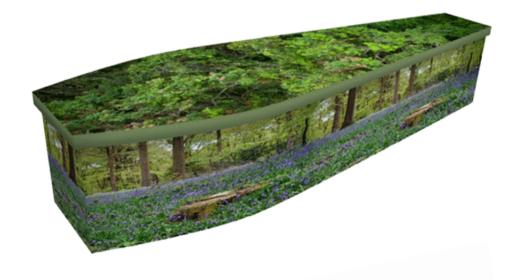

Bluebell

Poppy 1

Please note that colours may vary slightly from the images shown.

Please note that colours may vary slightly from the images shown.

St George's Cross

Please note that colours may vary slightly from the images shown.