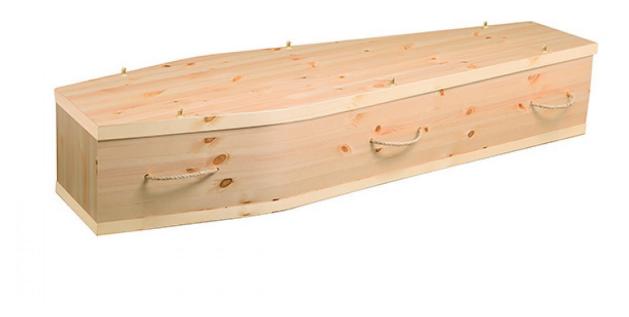

# Pine

Built using Scandinavian Redwood and trimmed with single£895.00Mouldings (shown fitted with rope handles).