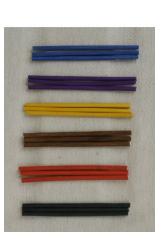

#### **Optional band and handle colours**

Royal blue Purple

Yellow

Brown

Red

Black

| Turquoise |  |
|-----------|--|
| Pink      |  |
| Burgundy  |  |
| Orange    |  |
| Green     |  |
| Navy      |  |