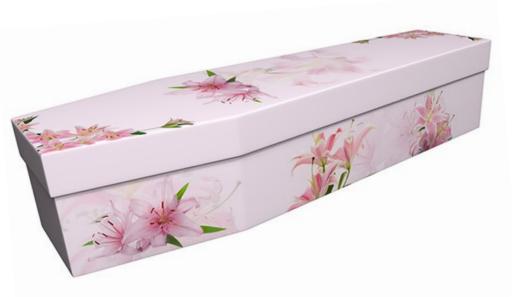

All coffins within our Environmental Range are suitable for both burial and cremation

From 1st June 2024

Please note that handles will be fitted if burial is requested.

Further designs are available. Please ask if you are looking for a particular image or theme.

DANIEL ROBINSON & SONS



# Cardboard

Cardboard coffins can be supplied with or without rope handles.

Please note that handles will be required if burial is requested.

#### **Brown Economy Cardboard**

£500.00



# Cardboard Coffins with stock designs£550.00Cardboard Coffins with custom designprice on request<br/>from £675.00





#### Woodland Green



#### Lilies





Please note that colours may vary slightly from the images shown.

# Seagrass (Curved End)

Seagrass is highly renewable and, once spun into a strong yarn, is£895.00woven into this beautiful, curve-ended coffin. Supplied with afitted natural cotton lining and rope handles.Also available in Traditional Shape.



### Bamboo (Traditional Shape)

Made from sustainable bamboo which is interlaced and then£895.00woven around a strong natural frame.Supplied with a natural cotton lining and name plate.



(Flowers not included)

# Pine

Built using Scandinavian Redwood and trimmed with single£895.00Mouldings (shown fitted with rope handles).



### Willow (Plain) Curved Ended

A beautiful willow weave coffin supplied with a soft natural £895.00 fabric lining, wooden name plate an