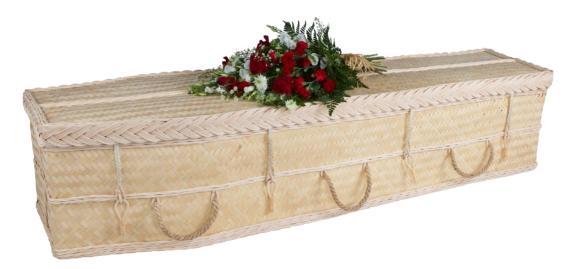

# Seagrass (Curved End)

Seagrass is highly renewable and, once spun into a strong yarn, is£895.00woven into this beautiful, curve-ended coffin. Supplied with afitted natural cotton lining and rope handles.Also available in Traditional Shape.