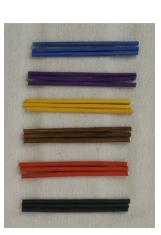

#### **Optional band and handle colours**

Royal blue Purple

Yellow

Brown

Red

Black

| Turquoise |  |
|-----------|--|
| Pink      |  |
| Burgundy  |  |
| Orange    |  |
| Green     |  |
| Navy      |  |