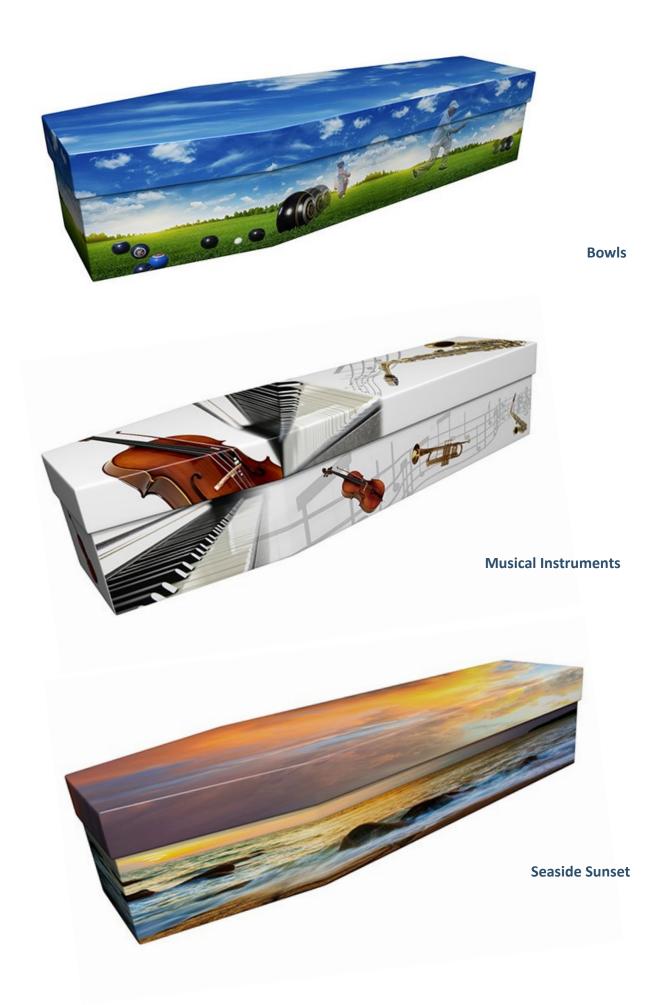

All coffins within our Environmental Range are suitable for both burial and cremation

From 1st June 2024

Please note that handles will be fitted if burial is requested.

Further designs are available. Please ask if you are looking for a particular image or theme.