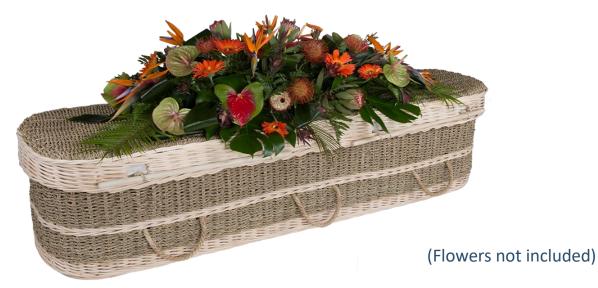

# Seagrass (Curved End)

Seagrass is highly renewable and, once spun into a strong yarn, is£895.00woven into this beautiful, curve-ended coffin. Supplied with afitted natural cotton lining and rope handles.Also available in Traditional Shape.