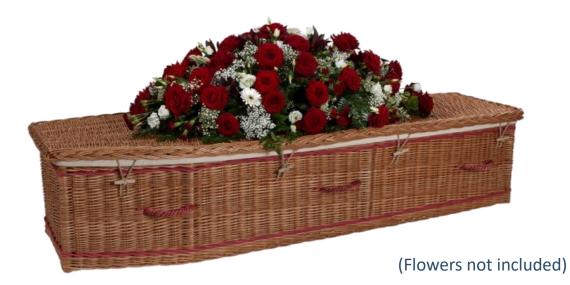

# Superior Willow (Curved End)

£1,200.00 Superior curved end casket, shown in weather-beaten gold finish, inlaid with hand-dyed pink bands and woven pink handles. Handmade and finished in Somerset using willow grown on the Somerset levels. Can be supplied plain or with a choice of coloured bands and handles. Natural calico cotton liner and pillow. Also available in buff willow.

(Flowers not included)

#### **Optional band and handle colours**

**Royal blue Purple** Yellow **Brown** 

Red

| Turquoise |
|-----------|
| Pink      |
| Burgundy  |
| Orange    |
| Green     |
| Navy      |