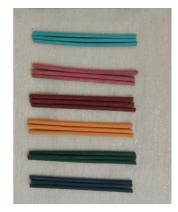

#### **Optional band and handle colours**

Royal blue Purple

Yellow

Brown

Red

Black

| Turquoise |  |
|-----------|--|
| Pink      |  |
| Burgundy  |  |
| Orange    |  |
| Green     |  |
| Navy      |  |