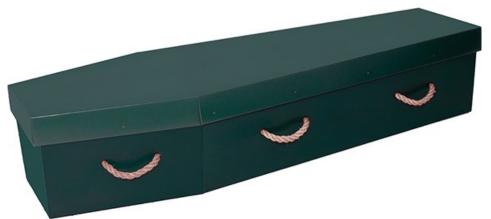

All coffins within our Environmental Range are suitable for both burial and cremation

From 1st June 2024

Please note that handles will be fitted if burial is requested.

Further designs are available. Please ask if you are looking for a particular image or theme.

DANIEL ROBINSON & SONS



# Cardboard

Cardboard coffins can be supplied with or without rope handles.

Please note that handles will be required if burial is requested.

#### **Brown Economy Cardboard**

£500.00



# Cardboard Coffins with stock designs£550.00Cardboard Coffins with custom designprice on request<br/>from £675.00





#### Woodland Green



#### Lilies





Please note that colours may vary slightly from the images shown.

# Seagrass (Curved End)

Seagrass is highly renewable and, once spun into a strong yarn, is£895.00woven into this beautiful, curve-ended coffin. Supplied with afitted natural cotton lining and rope handles.Also available in Traditional Shape.



### Bamboo (Traditional Shape)

Made from sustainable bamboo which is interlaced and then£895.00woven around a strong natural frame.Supplied with a natural cotton lining and name plate.



(Flowers not included)

# Pine

Built using Scandinavian Redwood and trimmed with single£895.00Mouldings (shown fitted with rope handles).



### Willow (Plain) Curved Ended

A beautiful willow weave coffin supplied with a soft natural £895.00 fabric linin