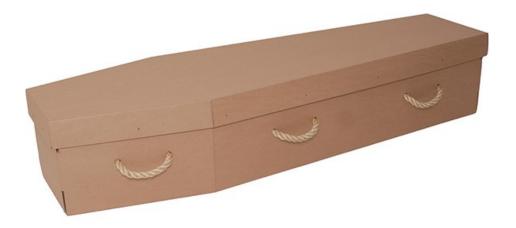

# Cardboard

Cardboard coffins can be supplied with or without rope handles.

Please note that handles will be required if burial is requested.

#### **Brown Economy Cardboard**

£500.00