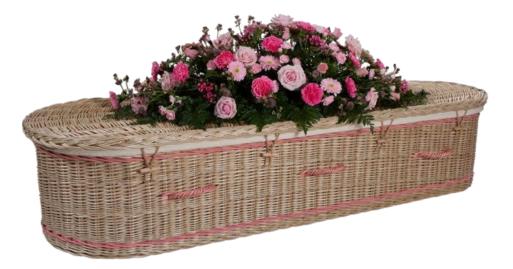

# Superior Willow (Curved End)

Superior curved end casket, shown in buff finish, inlaid with hand-dyed green bands and woven green handles. Handmade and finished in Somerset using willow grown on the Somerset levels. Can be supplied plain or with a choice of coloured bands and handles. Natural calico cotton liner and pillow. Also available in weather-beaten gold willow.

(Flowers not included)

#### **Optional band and handle colours**

Royal blue Purple Yellow Brown

Red

| Turquoise |
|-----------|
| Pink      |
| Burgundy  |
| Orange    |
| Green     |
| Navy      |

Please note that colours may vary slightly from the images shown.