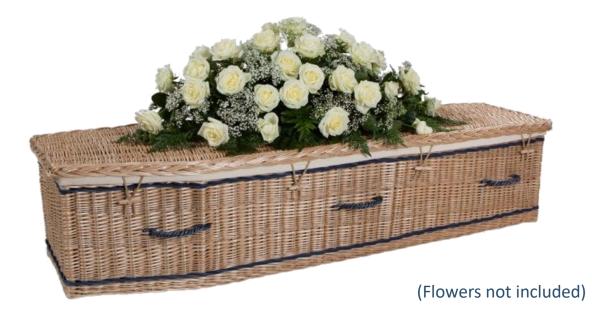

# Superior Willow (Traditional Shape)

Superior traditional shaped coffin shown in weather-beaten gold **£1,200.00** finish, inlaid with hand-dyed navy bands and woven navy handles. Handmade and finished in Somerset using willow grown on the Somerset levels. Can be personalised with a choice of hand-dyed coloured bands and handles. Natural calico cotton liner and pillow. Also available in buff willow.

#### **Optional band and handle colours**

Royal blue Purple

Yellow

Brown

Red

Black

| Turquoise |  |
|-----------|--|
| Pink      |  |
| Burgundy  |  |
| Orange    |  |
| Green     |  |
| Navy      |  |