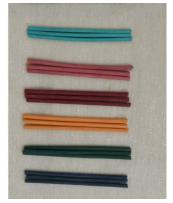

#### **Optional band and handle colours**

Royal blue Purple

Yellow

Brown

Red

Black

| Turquoise |  |
|-----------|--|
| Pink      |  |
| Burgundy  |  |
| Orange    |  |
| Green     |  |
| Navy      |  |