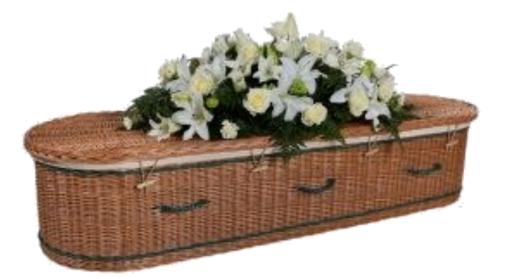

### Willow (Plain) Curved Ended

A beautiful willow weave coffin supplied with a soft natural £895.00 fabric lining, wooden name plate and rope handles. Also available in Traditional Shape.