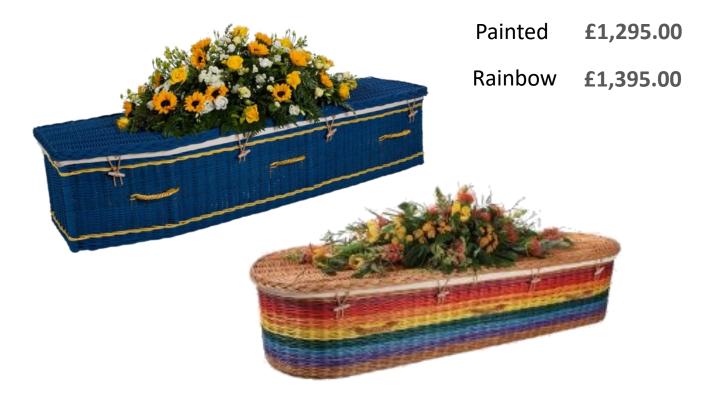

#### £1,200.00

# Superior Willow (Colours Range)

Handmade and finished in Somerset using willow grown on the Somerset levels. Natural calico cotton liner and pillow.

Rainbow and Coloured willow coffins are available in traditional or curved end styles and available in many different colour options.