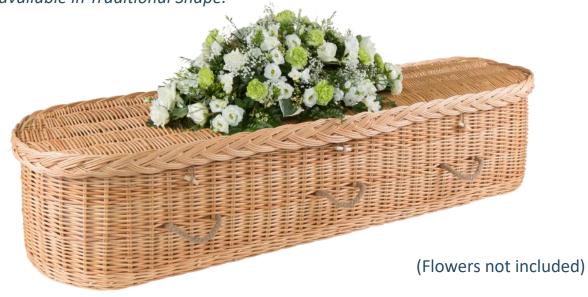

### Willow (Plain) Curved Ended

A beautiful willow weave coffin supplied with a soft natural £895.00 fabric lining, wooden name plate and rope handles. Also available in Traditional Shape.