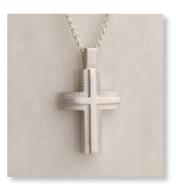

SCROLLED GLOBE & PEARL PENDANT

SILVER CROSS PENDANT 35mm drop x 20mm across – Curb Chain 18"

CONCH SHELL PENDANT 35mm drop x 15mm across – Snake Chain 18" 37

GOLD FOOTPRINTS PENDANT 18mm drop x 19mm across – Snake Chain 18"