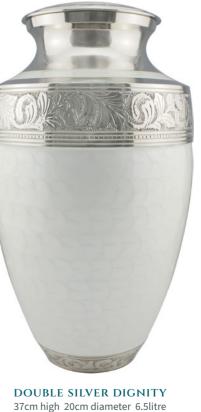

## DOUBLE CAPACITY & LARGER ADULT BRASS URNS

10 the and

DOUBLE SILVER SYMPATHY 37cm high 20cm diameter 6.5litre