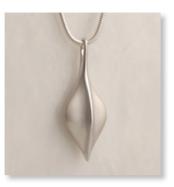

#### STERLING SILVER KEEPSAKE JEWELLERY

Crafted out of 925 sterling silver and rhodium plated, store a small token of ashes or hair in the internal chamber, accessed by a discreet grub screw.

MILITARY STYLE DOG TAG 35mm drop – Belcher Chain 24"

SAINT CHRISTOPHER PENDANT 25mm diameter – Curb Chain 24"

TREE OF LIFE PENDANT – BLACK 20mm diameter – Snake Chain 18"

LADIES FEATHER PENDANT 36mm drop x 14mm across – Snake Chain 18"

MAKE-A-WISH PENDANT 30mm drop x 20mm across – Snake Chain 18"

UNISEX FEATHER PENDANT 38mm drop x 14mm across – 18" Snake Chain & Silk Cord

ANGEL WING HEART PENDANT 20mm drop x 20mm across - Snake Chain 18" 34

TREE OF LIFE PENDANT – GREEN 20mm diameter – Snake Chain 18"

OAK LEAF PENDANT 53mm drop x 24mm across – Snake Chain 18"

LARGE HEART PENDANT 32mm drop x 32mm across – Silk Cord 18" 35

ELEPHANT PENDANT 30mm drop x 30mm across – Curb Chain 18"

HEART PENDANT & DIAMANTE DETAIL 21mm drop x 27mm across – Snake Chain 18"

#### STERLING SILVER KEEPSAKE JEWELLERY

HEART CUT-OUT PENDANT 26mm drop x 30mm across – Snake Chain 18"

**BAYA WEAVER NEST PENDANT** 51mm drop x 20mm across – Snake Chain 18"

SCROLLED DROP PENDANT 53mm drop x 20mm across – Curb Chain 18"

CROSS PENDANT - ROSE GOLD Plated

FORGET-ME-NOT PENDANT 16mm across – Snake Chain 18"

SCROLLED HEART PENDANT 32mm drop x 30mm across – Curb Chain 18"

HEART OF GOLD LOCKET 30mm drop x 29mm across – Curb Chain 18" 36

SCROLLED GLOBE & PEARL PENDANT

SILVER CROSS PENDANT 35mm drop x 20mm across – Curb Chain 18"

CONCH SHELL PENDANT 35mm drop x 15mm across – Snake Chain 18" 37

GOLD FOOTPRINTS PENDANT 18mm drop x 19mm across – Snake Chain 18"

DOUBLE CHAMBER PENDANT 40mm drop x 42mm across – Silk Cord 18"