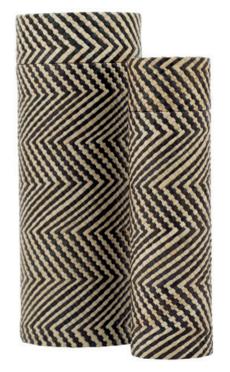

## NATURAL WOVEN SCATTER TUBES

Suitable for the scattering or interment of ashes, these biodegradable tubes contain a cotton bag to hold the ashes safely inside, and a cotton presentation bag to keep the tube protected. These tactile scatter tubes are hand woven in Indonesia.

SEAGRASS Large – 38cm high 15cm diameter 3.8litre Small – 33cm high 10cm diameter 1litre

WILLOW Large – 38cm high 15cm diameter 3.8litre Small – 33cm high 10cm diameter 1litre BAMBOO CONTRAST Large – 36cm high 14cm diameter 3.8litre Small – 31cm high 9cm diameter 1litre