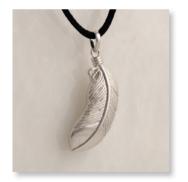

#### STERLING SILVER KEEPSAKE JEWELLERY

Crafted out of 925 sterling silver and rhodium plated, store a small token of ashes or hair in the internal chamber, accessed by a discreet grub screw.

MILITARY STYLE DOG TAG 35mm drop – Belcher Chain 24"

SAINT CHRISTOPHER PENDANT 25mm diameter – Curb Chain 24"

TREE OF LIFE PENDANT – BLACK 20mm diameter – Snake Chain 18"

LADIES FEATHER PENDANT 36mm drop x 14mm across – Snake Chain 18"

MAKE-A-WISH PENDANT 30mm drop x 20mm across – Snake Chain 18"

UNISEX FEATHER PENDANT 38mm drop x 14mm across – 18" Snake Chain & Silk Cord

ANGEL WING HEART PENDANT 20mm drop x 20mm across - Snake Chain 18" 34

TREE OF LIFE PENDANT – GREEN 20mm diameter – Snake Chain 18"