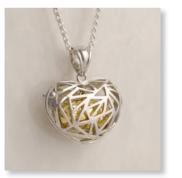

#### STERLING SILVER KEEPSAKE JEWELLERY

HEART CUT-OUT PENDANT 26mm drop x 30mm across – Snake Chain 18"

**BAYA WEAVER NEST PENDANT** 51mm drop x 20mm across – Snake Chain 18"

SCROLLED DROP PENDANT 53mm drop x 20mm across – Curb Chain 18"