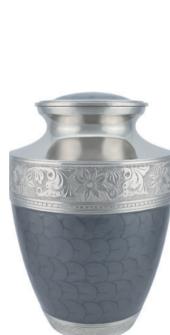

#### ADULT BRASS URNS & KEEPSAKES

GRAPHITE GREY DIGNITY 26cm high 16cm diameter 3.4litre Keepsake 7cm high 0.05litre

SILVER DIGNITY 26cm high 16cm diameter 3.4litre Keepsake 7cm high 0.05litre

GOLD & MOTHER OF PEARL 24cm high 16.5cm diameter 3litre Keepsake 7.5cm high 0.07litre

·· 26·

SILVER & MOTHER OF PEARL 24cm high 16.5cm diameter 3litre Keepsake 7.5cm high 0.07litre

WHITE SERENITY 25cm high 18cm diameter 3.4litre Keepsake 8cm high 0.08litre

FRENCH GREY SERENITY 25cm high 18cm diameter 3.4litre Keepsake 8cm high 0.08litre