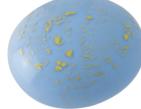

## TIERRA ECO URNS

HIELO 27.5cm high 20cm diameter 4litre

The Rio, Pura, Bola and Arena Urns are made of air-dried clay. Simply seal with water or glue to keep the ashes safe inside. They can be stored inside the home without degrading for years to come. Once buried, they take around four weeks to degrade, or 20 minutes to dissolve in water.

The Hielo and Fuego Urns are made of clay and then fired and glazed so will take approximately 10 years to biodegrade once buried. Glue provided to seal the lid.

FUEGO 27.5cm high 20cm diameter 4litre Water-soluble/biodegradable bag inside