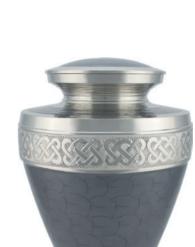

#### ADULT BRASS URNS & KEEPSAKES

GRAPHITE GREY DIGNITY 26cm high 16cm diameter 3.4litre Keepsake 7cm high 0.05litre

SILVER DIGNITY 26cm high 16cm diameter 3.4litre Keepsake 7cm high 0.05litre

GOLD & MOTHER OF PEARL 24cm high 16.5cm diameter 3litre Keepsake 7.5cm high 0.07litre

·· 26·

SILVER & MOTHER OF PEARL 24cm high 16.5cm diameter 3litre Keepsake 7.5cm high 0.07litre

WHITE SERENITY 25cm high 18cm diameter 3.4litre Keepsake 8cm high 0.08litre

FRENCH GREY SERENITY 25cm high 18cm diameter 3.4litre Keepsake 8cm high 0.08litre