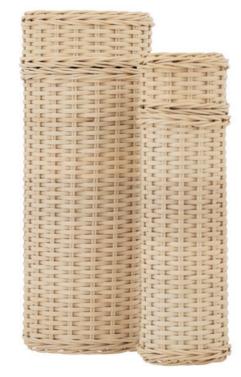

## NATURAL WOVEN SCATTER TUBES

Suitable for the scattering or interment of ashes, these biodegradable tubes contain a cotton bag to hold the ashes safely inside, and a cotton presentation bag to keep the tube protected. These tactile scatter tubes are hand woven in Indonesia.

SEAGRASS Large – 38cm high 15cm diameter 3.8litre Small – 33cm high 10cm diameter 1litre

WILLOW Large – 38cm high 15cm diameter 3.8litre Small – 33cm high 10cm diameter 1litre BAMBOO CONTRAST Large – 36cm high 14cm diameter 3.8litre Small – 31cm high 9cm diameter 1litre