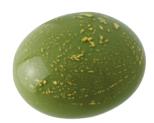

## LUXURY GLASS URNS

They are bright, colourful, and tactile, making them a beautiful alternative to a traditional casket or urn. Either rest the ornate lid on top, or seal with silicone or glue.

AMBER SWIRL 29cm high 20cm diameter 4litre Silk drawstring bag inside

COBALT SWIRL 29cm high 20cm diameter 4litre Silk drawstring bag inside

LIGHT GREY 29cm high 20cm diameter 4litre Silk drawstring bag inside

RAINBOW FLECKED 29cm high 20cm diameter 4litre Silk drawstring bag inside