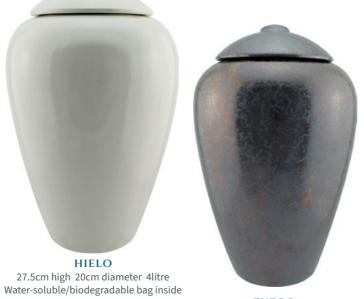

## TIERRA ECO URNS

HIELO 27.5cm high 20cm diameter 4litre

The Rio, Pura, Bola and Arena Urns are made of air-dried clay. Simply seal with water or glue to keep the ashes safe inside. They can be stored inside the home without degrading for years to come. Once buried, they take around four weeks to degrade, or 20 minutes to dissolve in water.

The Hielo and Fuego Urns are made of clay and then fired and glazed so will take approximately 10 years to biodegrade once buried. Glue provided to seal the lid.

FUEGO 27.5cm high 20cm diameter 4litre Water-soluble/biodegradable bag inside