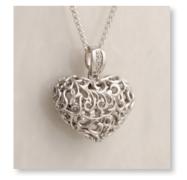

#### STERLING SILVER KEEPSAKE JEWELLERY

HEART CUT-OUT PENDANT 26mm drop x 30mm across – Snake Chain 18"

**BAYA WEAVER NEST PENDANT** 51mm drop x 20mm across – Snake Chain 18"

SCROLLED DROP PENDANT 53mm drop x 20mm across – Curb Chain 18"