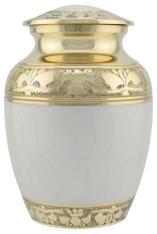

# CHILD BRASS URNS

Created in a selection of tranquil colours, our child brass urns are a traditional option for holding a small set of ashes, or even a larger keepsake of an adult's ashes.

33

**GOLD HONESTY** 14cm high 10cm diameter 0.5litre Grey velveteen presentation box