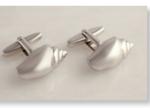

# PRINTED SCATTER TUBES

CRESCENT MOON & STARS BEAD 14mm outer diameter 5mm aperture

POLISHED SILVER HEART BEAD 15mm across 5mm aperture

**SILVER & GOLD BARREL** CUFFLINKS 20mm long x 8mm across

GEOMETRIC CUFFLINKS 14mm square

38

**CONCH SHELL** CUFFLINKS 22mm long x 11mm high

**ELEPHANT CUFFLINKS** 22mm long x 17mm high

SANDY BEACH

**SCOTTISH** THISTLE

WISH LOMOND

CLOUDY SUNSET

39