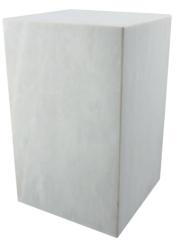

## MARBLE VAULT URNS

Crafted out of premium marble, these urns are designed to sit inside vaults and niches at crematoria and cemeteries. However, their contemporary design allows them to sit discreetly at home as a modern piece of art. They are sealed with a threaded aluminium closure on the base which is watertight.

STARLIGHT 22.5cm high 14cm square 3.5litre

ECLIPSE 22.5cm high 14cm square 3.5litre

MOONBEAM 22.5cm high 14cm square 3.5litre

CELESTIAL 22.5cm high 14cm square 3.5litre