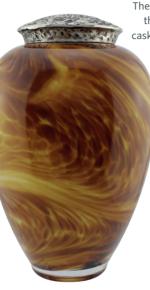

## LUXURY GLASS URNS

They are bright, colourful, and tactile, making them a beautiful alternative to a traditional casket or urn. Either rest the ornate lid on top, or seal with silicone or glue.

AMBER SWIRL 29cm high 20cm diameter 4litre Silk drawstring bag inside