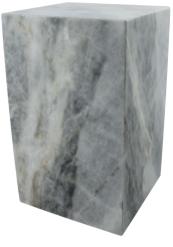

## MARBLE VAULT URNS

Crafted out of premium marble, these urns are designed to sit inside vaults and niches at crematoria and cemeteries. However, their contemporary design allows them to sit discreetly at home as a modern piece of art. They are sealed with a threaded aluminium closure on the base which is watertight.

STARLIGHT 22.5cm high 14cm square 3.5litre

ECLIPSE 22.5cm high 14cm square 3.5litre

MOONBEAM 22.5cm high 14cm square 3.5litre

CELESTIAL 22.5cm high 14cm square 3.5litre