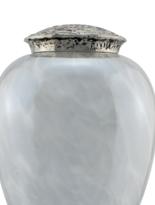

COBALT SWIRL 29cm high 20cm diameter 4litre Silk drawstring bag inside

LIGHT GREY 29cm high 20cm diameter 4litre Silk drawstring bag inside

RAINBOW FLECKED 29cm high 20cm diameter 4litre Silk drawstring bag inside