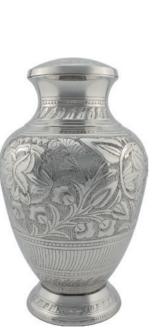

**GRAND GOLD & MOTHER OF PEARL** 25cm high 17m diameter 3.6litre Keepsake 7.5cm high 0.07litre

**GRAND SILVER & MOTHER OF PEARL** 25cm high 17m diameter 3.6litre

Keepsake 7.5cm high 0.07litre

29