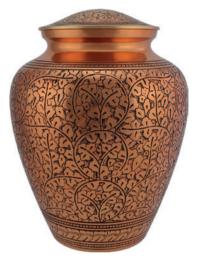

SILVER SYMPATHY 25cm high 16cm diameter 3.4litre Keepsake 7cm high 0.07litre

**COPPER LEAF** 24cm high 16.5cm diameter 3litre Keepsake 7cm high 0.07litre