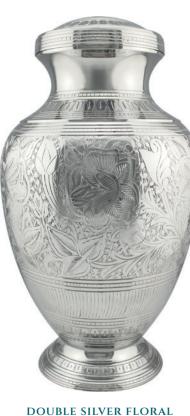

## DOUBLE CAPACITY & LARGER ADULT BRASS URNS

10 the and

DOUBLE SILVER SYMPATHY 37cm high 20cm diameter 6.5litre