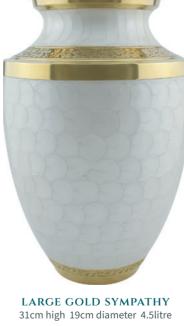

#### ADULT BRASS URNS & KEEPSAKES

GRAPHITE GREY DIGNITY 26cm high 16cm diameter 3.4litre Keepsake 7cm high 0.05litre

SILVER DIGNITY 26cm high 16cm diameter 3.4litre Keepsake 7cm high 0.05litre

GOLD & MOTHER OF PEARL 24cm high 16.5cm diameter 3litre Keepsake 7.5cm high 0.07litre

·· 26·

SILVER & MOTHER OF PEARL 24cm high 16.5cm diameter 3litre Keepsake 7.5cm high 0.07litre

WHITE SERENITY 25cm high 18cm diameter 3.4litre Keepsake 8cm high 0.08litre

FRENCH GREY SERENITY 25cm high 18cm diameter 3.4litre Keepsake 8cm high 0.08litre

FRENCH GREY SANCTUM 2000 29cm high 14.5cm diameter 3.4litre Keepsake 7.5cm high 0.07litre

28

WHITE SANCTUM 2000 29cm high 14.5cm diameter 3.4litre Keepsake 7.5cm high 0.07litre

SILVER FLORAL 28cm high 16cm diameter 3.4litre Keepsake 8cm high 0.07litre

**GRAND GOLD & MOTHER OF PEARL** 25cm high 17m diameter 3.6litre Keepsake 7.5cm high 0.07litre

**GRAND SILVER & MOTHER OF PEARL** 25cm high 17m diameter 3.6litre

Keepsake 7.5cm high 0.07litre

29