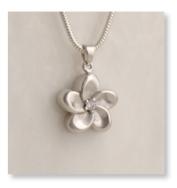

#### STERLING SILVER KEEPSAKE JEWELLERY

Crafted out of 925 sterling silver and rhodium plated, store a small token of ashes or hair in the internal chamber, accessed by a discreet grub screw.

MILITARY STYLE DOG TAG 35mm drop – Belcher Chain 24"

SAINT CHRISTOPHER PENDANT 25mm diameter – Curb Chain 24"

TREE OF LIFE PENDANT – BLACK 20mm diameter – Snake Chain 18"

LADIES FEATHER PENDANT 36mm drop x 14mm across – Snake Chain 18"

MAKE-A-WISH PENDANT 30mm drop x 20mm across – Snake Chain 18"

UNISEX FEATHER PENDANT 38mm drop x 14mm across – 18" Snake Chain & Silk Cord

ANGEL WING HEART PENDANT 20mm drop x 20mm across - Snake Chain 18" 34

TREE OF LIFE PENDANT – GREEN 20mm diameter – Snake Chain 18"

OAK LEAF PENDANT 53mm drop x 24mm across – Snake Chain 18"

LARGE HEART PENDANT 32mm drop x 32mm across – Silk Cord 18" 35

ELEPHANT PENDANT 30mm drop x 30mm across – Curb Chain 18"

HEART PENDANT & DIAMANTE DETAIL 21mm drop x 27mm across – Snake Chain 18"

#### STERLING SILVER KEEPSAKE JEWELLERY

HEART CUT-OUT PENDANT 26mm drop x 30mm across – Snake Chain 18"

**BAYA WEAVER NEST PENDANT** 51mm drop x 20mm across – Snake Chain 18"

SCROLLED DROP PENDANT 53mm drop x 20mm across – Curb Chain 18"

CROSS PENDANT - ROSE GOLD Plated

FORGET-ME-NOT PENDANT 16mm across – Snake Chain 18"

SCROLLED HEART PENDANT 32mm drop x 30mm across – Curb Chain 18"

HEART OF GOLD LOCKET 30mm drop x 29mm across – Curb Chain 18" 36

SCROLLED GLOBE & PEARL PENDANT

SILVER CROSS PENDANT 35mm drop x 20mm across – Curb Chain 18"

CONCH SHELL PENDANT 35mm drop x 15mm across – Snake Chain 18" 37

GOLD FOOTPRINTS PENDANT 18mm drop x 19mm across – Snake Chain 18"

DOUBLE CHAMBER PENDANT 40mm drop x 42mm across – Silk Cord 18"