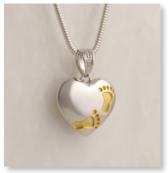

SCROLLED GLOBE & PEARL PENDANT

SILVER CROSS PENDANT 35mm drop x 20mm across – Curb Chain 18"

CONCH SHELL PENDANT 35mm drop x 15mm across – Snake Chain 18" 37

GOLD FOOTPRINTS PENDANT 18mm drop x 19mm across – Snake Chain 18"