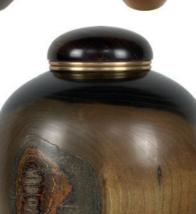

#### UNIQUE WOODEN URNS & KEEPSAKES

## TRADITIONAL ASHES CASKETS

LES GRAND VENTS 30cm high 18cm diameter 3.7litre Natural, Ebonised & Red Cherry Wood Available with a threaded closure or a stopper lid, suitable for natural interments, these urns are hand crafted from sustainably sourced logs in Quebec, Canada. Every unique piece is signed and certificated by artist, Martin Huot.