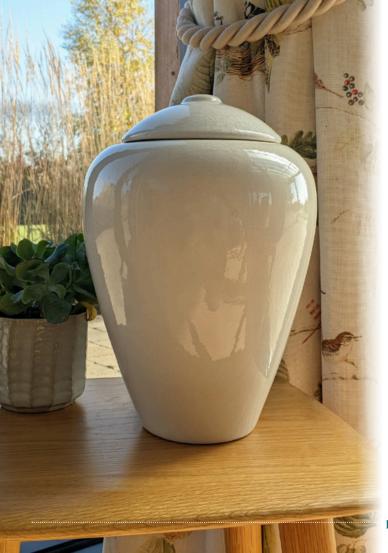

## TIERRA ECO URNS

HIELO 27.5cm high 20cm diameter 4litre

The Rio, Pura, Bola and Arena Urns are made of air-dried clay. Simply seal with water or glue to keep the ashes safe inside. They can be stored inside the home without degrading for years to come. Once buried, they take around four weeks to degrade, or 20 minutes to dissolve in water.

The Hielo and Fuego Urns are made of clay and then fired and glazed so will take approximately 10 years to biodegrade once buried. Glue provided to seal the lid.

FUEGO 27.5cm high 20cm diameter 4litre Water-soluble/biodegradable bag inside