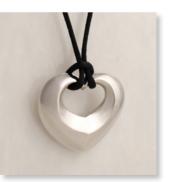

OAK LEAF PENDANT 53mm drop x 24mm across – Snake Chain 18"

LARGE HEART PENDANT 32mm drop x 32mm across – Silk Cord 18" 35

ELEPHANT PENDANT 30mm drop x 30mm across – Curb Chain 18"

HEART PENDANT & DIAMANTE DETAIL 21mm drop x 27mm across – Snake Chain 18"