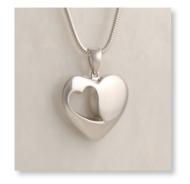

OAK LEAF PENDANT 53mm drop x 24mm across – Snake Chain 18"

LARGE HEART PENDANT 32mm drop x 32mm across – Silk Cord 18" 35

ELEPHANT PENDANT 30mm drop x 30mm across – Curb Chain 18"

HEART PENDANT & DIAMANTE DETAIL 21mm drop x 27mm across – Snake Chain 18"