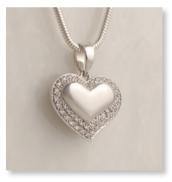

OAK LEAF PENDANT 53mm drop x 24mm across – Snake Chain 18"

LARGE HEART PENDANT 32mm drop x 32mm across – Silk Cord 18" 35

ELEPHANT PENDANT 30mm drop x 30mm across – Curb Chain 18"

HEART PENDANT & DIAMANTE DETAIL 21mm drop x 27mm across – Snake Chain 18"