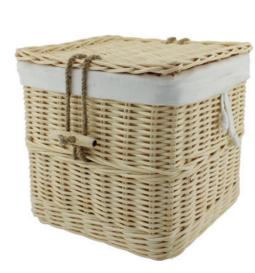

## NATURAL WOVEN CASKETS

Suitable for the storage or interment of ashes, these biodegradable caskets are finished with a cotton liner and have a biodegradable bag inside to hold the ashes safe. Each casket is hand woven in Indonesia and arrives with a natural coloured jute presentation bag.

**GREY WILLOW** 20cm high 20cm wide 20cm deep 4litre Cotton liner with biodegradable bag inside

SEAGRASS 20cm high 20cm wide 20cm deep 4litre Cotton liner with biodegradable bag inside

21

LIGHT WILLOW 20cm high 20cm wide 20cm deep 4litre Cotton liner with biodegradable bag inside