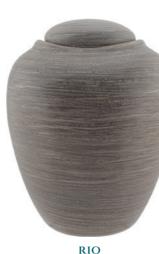

## TIERRA ECO URNS

HIELO 27.5cm high 20cm diameter 4litre

The Rio, Pura, Bola and Arena Urns are made of air-dried clay. Simply seal with water or glue to keep the ashes safe inside. They can be stored inside the home without degrading for years to come. Once buried, they take around four weeks to degrade, or 20 minutes to dissolve in water.

23cm high 18cm diameter 3litre Water-soluble/biodegradable bag inside