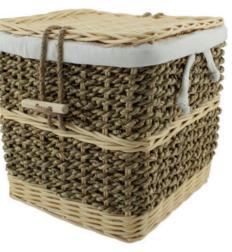

## NATURAL WOVEN CASKETS

Suitable for the storage or interment of ashes, these biodegradable caskets are finished with a cotton liner and have a biodegradable bag inside to hold the ashes safe. Each casket is hand woven in Indonesia and arrives with a natural coloured jute presentation bag.

#### **BANANA LEAF** 20cm high 20cm wide 20cm deep 4litre

Cotton liner with biodegradable bag inside