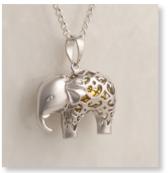

OAK LEAF PENDANT 53mm drop x 24mm across – Snake Chain 18"

LARGE HEART PENDANT 32mm drop x 32mm across – Silk Cord 18" 35

ELEPHANT PENDANT 30mm drop x 30mm across – Curb Chain 18"

HEART PENDANT & DIAMANTE DETAIL 21mm drop x 27mm across – Snake Chain 18"