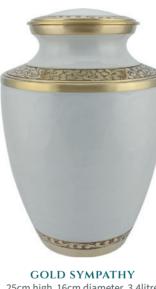

GOLD TRANQUILITY 26cm high 16cm diameter 3.4litre Keepsake 7cm high 0.05litre

a brushed enamel technique.

FRENCH GREY TRANQUILITY 26cm high 16cm diameter 3.4litre

Keepsake 7cm high 0.05litre

25cm high 16cm diameter 3.4litre Keepsake 7cm high 0.07litre