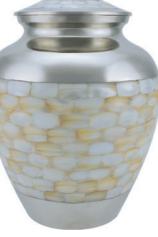

#### ADULT BRASS URNS & KEEPSAKES

GRAPHITE GREY DIGNITY 26cm high 16cm diameter 3.4litre Keepsake 7cm high 0.05litre

SILVER DIGNITY 26cm high 16cm diameter 3.4litre Keepsake 7cm high 0.05litre

GOLD & MOTHER OF PEARL 24cm high 16.5cm diameter 3litre Keepsake 7.5cm high 0.07litre