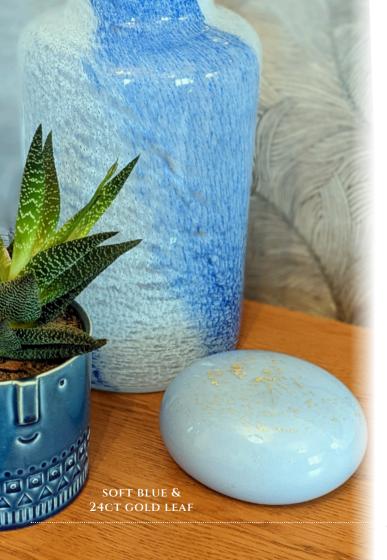

#### **GLASS MEMORY PEBBLES**

Sealed with a stopper in the base, these hollow and tactile glass pebbles hold a token of your loved ones ashes, or a lock of their hair, if a burial is chosen. Hand-blown in the UK.

BLACK & 24CT GOLD 10cm long 8cm wide 3cm deep

RUBY RED & 24CT GOLD 10cm long 8cm wide 3cm deep

**OLIVE GREEN & 24CT GOLD** 10cm long 8cm wide 3cm deep

EARTH - AQUA BLUE 10cm long 8cm wide 3cm deep

SOFT BLUE & 24CT GOLD 10cm long 8cm wide 3cm deep