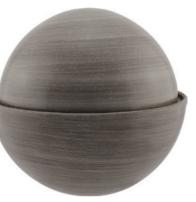

#### BOLA 22.5cm high 22.7cm diameter 3.5litre Water-soluble/biodegradable bag inside

ARENA 24.5cm high 18cm diameter 4litre Water-soluble/biodegradable bag inside