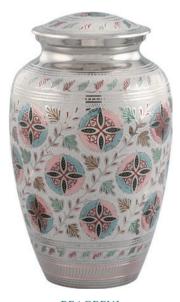

## LUXURY GLASS URNS

They are bright, colourful, and tactile, making them a beautiful alternative to a traditional casket or urn. Either rest the ornate lid on top, or seal with silicone or glue.

AMBER SWIRL 29cm high 20cm diameter 4litre Silk drawstring bag inside