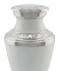

#### ADULT BRASS URNS & KEEPSAKES

GRAPHITE GREY DIGNITY 26cm high 16cm diameter 3.4litre Keepsake 7cm high 0.05litre

SILVER DIGNITY 26cm high 16cm diameter 3.4litre Keepsake 7cm high 0.05litre

GOLD & MOTHER OF PEARL 24cm high 16.5cm diameter 3litre Keepsake 7.5cm high 0.07litre

·· 26·

SILVER & MOTHER OF PEARL 24cm high 16.5cm diameter 3litre Keepsake 7.5cm high 0.07litre

WHITE SERENITY 25cm high 18cm diameter 3.4litre Keepsake 8cm high 0.08litre

FRENCH GREY SERENITY 25cm high 18cm diameter 3.4litre Keepsake 8cm high 0.08litre