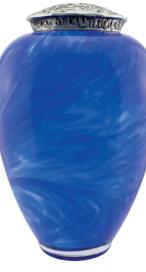

## LUXURY GLASS URNS

They are bright, colourful, and tactile, making them a beautiful alternative to a traditional casket or urn. Either rest the ornate lid on top, or seal with silicone or glue.

AMBER SWIRL 29cm high 20cm diameter 4litre Silk drawstring bag inside

COBALT SWIRL 29cm high 20cm diameter 4litre Silk drawstring bag inside

LIGHT GREY 29cm high 20cm diameter 4litre Silk drawstring bag inside

RAINBOW FLECKED 29cm high 20cm diameter 4litre Silk drawstring bag inside