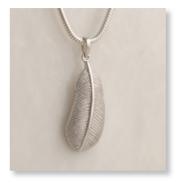

UNISEX FEATHER PENDANT 38mm drop x 14mm across – 18" Snake Chain & Silk Cord

ANGEL WING HEART PENDANT 20mm drop x 20mm across - Snake Chain 18" 34

TREE OF LIFE PENDANT – GREEN 20mm diameter – Snake Chain 18"