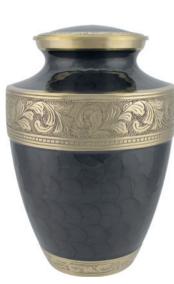

#### ADULT BRASS URNS & KEEPSAKES

GRAPHITE GREY DIGNITY 26cm high 16cm diameter 3.4litre Keepsake 7cm high 0.05litre

SILVER DIGNITY 26cm high 16cm diameter 3.4litre Keepsake 7cm high 0.05litre

GOLD & MOTHER OF PEARL 24cm high 16.5cm diameter 3litre Keepsake 7.5cm high 0.07litre