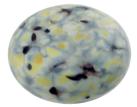

COBALT SWIRL 29cm high 20cm diameter 4litre Silk drawstring bag inside

LIGHT GREY 29cm high 20cm diameter 4litre Silk drawstring bag inside

RAINBOW FLECKED 29cm high 20cm diameter 4litre Silk drawstring bag inside