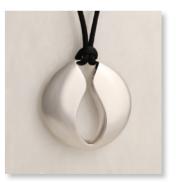

#### STERLING SILVER KEEPSAKE JEWELLERY

Crafted out of 925 sterling silver and rhodium plated, store a small token of ashes or hair in the internal chamber, accessed by a discreet grub screw.

MILITARY STYLE DOG TAG 35mm drop – Belcher Chain 24"

SAINT CHRISTOPHER PENDANT 25mm diameter – Curb Chain 24"

TREE OF LIFE PENDANT – BLACK 20mm diameter – Snake Chain 18"

LADIES FEATHER PENDANT 36mm drop x 14mm across – Snake Chain 18"

MAKE-A-WISH PENDANT 30mm drop x 20mm across – Snake Chain 18"

UNISEX FEATHER PENDANT 38mm drop x 14mm across – 18" Snake Chain & Silk Cord

ANGEL WING HEART PENDANT 20mm drop x 20mm across - Snake Chain 18" 34

TREE OF LIFE PENDANT – GREEN 20mm diameter – Snake Chain 18"

OAK LEAF PENDANT 53mm drop x 24mm across – Snake Chain 18"

LARGE HEART PENDANT 32mm drop x 32mm across – Silk Cord 18" 35

ELEPHANT PENDANT 30mm drop x 30mm across – Curb Chain 18"

HEART PENDANT & DIAMANTE DETAIL 21mm drop x 27mm across – Snake Chain 18"

#### STERLING SILVER KEEPSAKE JEWELLERY

HEART CUT-OUT PENDANT 26mm drop x 30mm across – Snake Chain 18"

**BAYA WEAVER NEST PENDANT** 51mm drop x 20mm across – Snake Chain 18"

SCROLLED DROP PENDANT 53mm drop x 20mm across – Curb Chain 18"

CROSS PENDANT - ROSE GOLD Plated

FORGET-ME-NOT PENDANT 16mm across – Snake Chain 18"

SCROLLED HEART PENDANT 32mm drop x 30mm across – Curb Chain 18"

HEART OF GOLD LOCKET 30mm drop x 29mm across – Curb Chain 18" 36

SCROLLED GLOBE & PEARL PENDANT

SILVER CROSS PENDANT 35mm drop x 20mm across – Curb Chain 18"

CONCH SHELL PENDANT 35mm drop x 15mm across – Snake Chain 18" 37

GOLD FOOTPRINTS PENDANT 18mm drop x 19mm across – Snake Chain 18"

DOUBLE CHAMBER PENDANT 40mm drop x 42mm across – Silk Cord 18"