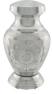

## DOUBLE CAPACITY & LARGER ADULT BRASS URNS

10 the and

DOUBLE SILVER SYMPATHY 37cm high 20cm diameter 6.5litre