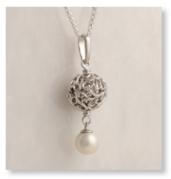

SCROLLED GLOBE & PEARL PENDANT

SILVER CROSS PENDANT 35mm drop x 20mm across – Curb Chain 18"

CONCH SHELL PENDANT 35mm drop x 15mm across – Snake Chain 18" 37

GOLD FOOTPRINTS PENDANT 18mm drop x 19mm across – Snake Chain 18"