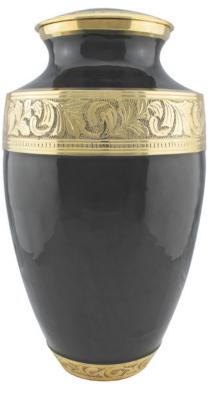

#### ADULT BRASS URNS & KEEPSAKES

GRAPHITE GREY DIGNITY 26cm high 16cm diameter 3.4litre Keepsake 7cm high 0.05litre

SILVER DIGNITY 26cm high 16cm diameter 3.4litre Keepsake 7cm high 0.05litre

GOLD & MOTHER OF PEARL 24cm high 16.5cm diameter 3litre Keepsake 7.5cm high 0.07litre