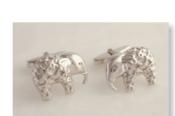

38

**CONCH SHELL** CUFFLINKS 22mm long x 11mm high

**ELEPHANT CUFFLINKS** 22mm long x 17mm high

SANDY BEACH

**SCOTTISH** THISTLE

WISH LOMOND

CLOUDY SUNSET

39