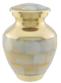

GOLD TRANQUILITY 26cm high 16cm diameter 3.4litre Keepsake 7cm high 0.05litre

a brushed enamel technique.

FRENCH GREY TRANQUILITY 26cm high 16cm diameter 3.4litre

Keepsake 7cm high 0.05litre

25cm high 16cm diameter 3.4litre Keepsake 7cm high 0.07litre