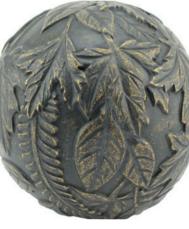

## SCULPTURAL BRONZE URNS

Cast in bronze, these stunning scuptural urns can be placed inside the home or outside in the garden. They are sealed with a threaded closure and are water tight. When left in nature, bronze will develop verdigris as it oxidizes over time. This can be delayed by applying a coat of natural beeswax occasionally, if desired.

14

**TROPICAL FLORA** 20cm diameter 3litre

33cm high 15cm wide 16cm deep

GOLDEN TEARDROP 30cm high 16cm wide 19cm deep 3litre