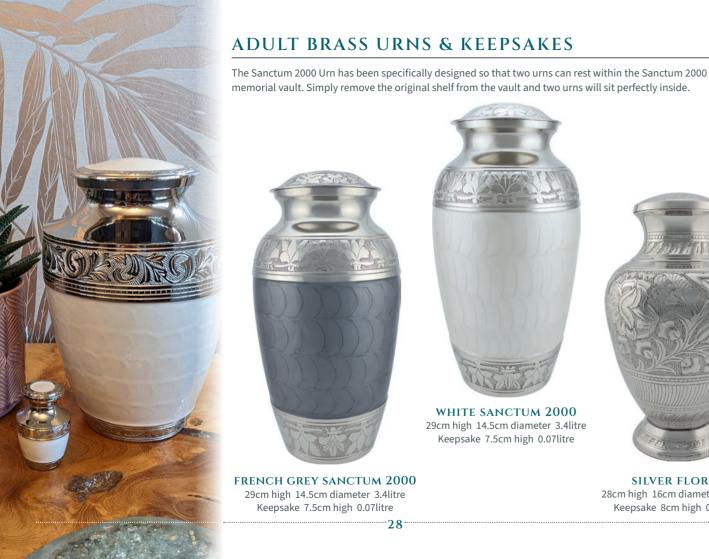

FRENCH GREY SANCTUM 2000 29cm high 14.5cm diameter 3.4litre Keepsake 7.5cm high 0.07litre

28

WHITE SANCTUM 2000 29cm high 14.5cm diameter 3.4litre Keepsake 7.5cm high 0.07litre

SILVER FLORAL 28cm high 16cm diameter 3.4litre Keepsake 8cm high 0.07litre