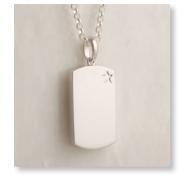

#### STERLING SILVER KEEPSAKE JEWELLERY

Crafted out of 925 sterling silver and rhodium plated, store a small token of ashes or hair in the internal chamber, accessed by a discreet grub screw.

MILITARY STYLE DOG TAG 35mm drop – Belcher Chain 24"