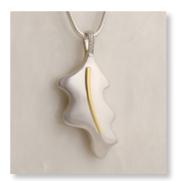

#### STERLING SILVER KEEPSAKE JEWELLERY

Crafted out of 925 sterling silver and rhodium plated, store a small token of ashes or hair in the internal chamber, accessed by a discreet grub screw.

MILITARY STYLE DOG TAG 35mm drop – Belcher Chain 24"

UNISEX FEATHER PENDANT 38mm drop x 14mm across – 18" Snake Chain & Silk Cord

ANGEL WING HEART PENDANT 20mm drop x 20mm across - Snake Chain 18" 34

TREE OF LIFE PENDANT – GREEN 20mm diameter – Snake Chain 18"