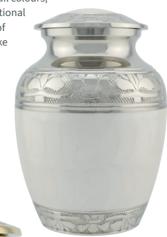

# CHILD BRASS URNS

Created in a selection of tranquil colours, our child brass urns are a traditional option for holding a small set of ashes, or even a larger keepsake of an adult's ashes.

33

**GOLD HONESTY** 14cm high 10cm diameter 0.5litre Grey velveteen presentation box