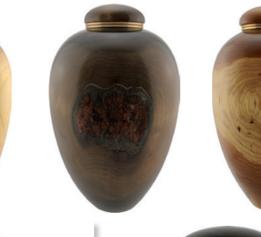

#### UNIQUE WOODEN URNS & KEEPSAKES

## TRADITIONAL ASHES CASKETS

LES GRAND VENTS 30cm high 18cm diameter 3.7litre Natural, Ebonised & Red Cherry Wood Available with a threaded closure or a stopper lid, suitable for natural interments, these urns are hand crafted from sustainably sourced logs in Quebec, Canada. Every unique piece is signed and certificated by artist, Martin Huot.