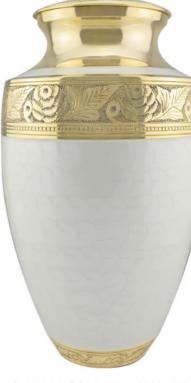

SILVER SYMPATHY 25cm high 16cm diameter 3.4litre Keepsake 7cm high 0.07litre

**COPPER LEAF** 24cm high 16.5cm diameter 3litre Keepsake 7cm high 0.07litre