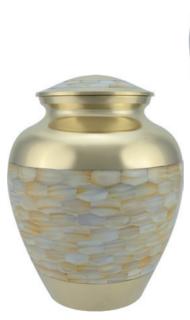

#### ADULT BRASS URNS & KEEPSAKES

GRAPHITE GREY DIGNITY 26cm high 16cm diameter 3.4litre Keepsake 7cm high 0.05litre

SILVER DIGNITY 26cm high 16cm diameter 3.4litre Keepsake 7cm high 0.05litre

GOLD & MOTHER OF PEARL 24cm high 16.5cm diameter 3litre Keepsake 7.5cm high 0.07litre