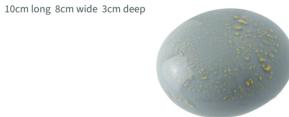

#### **GLASS MEMORY PEBBLES**

Sealed with a stopper in the base, these hollow and tactile glass pebbles hold a token of your loved ones ashes, or a lock of their hair, if a burial is chosen. Hand-blown in the UK.

EARTH - AQUA BROWN 10cm long 8cm wide 3cm deep

**REFLEX BLUE & 24CT GOLD** 10cm long 8cm wide 3cm deep

FRENCH GREY & 24CT GOLD 10cm long 8cm wide 3cm deep 85grams

SOFT PINK & 24CT GOLD 10cm long 8cm wide 3cm deep