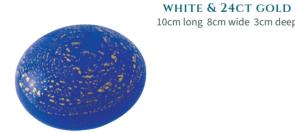

#### **GLASS MEMORY PEBBLES**

Sealed with a stopper in the base, these hollow and tactile glass pebbles hold a token of your loved ones ashes, or a lock of their hair, if a burial is chosen. Hand-blown in the UK.

BLACK & 24CT GOLD 10cm long 8cm wide 3cm deep

RUBY RED & 24CT GOLD 10cm long 8cm wide 3cm deep

**OLIVE GREEN & 24CT GOLD** 10cm long 8cm wide 3cm deep

EARTH - AQUA BLUE 10cm long 8cm wide 3cm deep

SOFT BLUE & 24CT GOLD 10cm long 8cm wide 3cm deep

EARTH - AQUA BROWN 10cm long 8cm wide 3cm deep

**REFLEX BLUE & 24CT GOLD** 10cm long 8cm wide 3cm deep

FRENCH GREY & 24CT GOLD 10cm long 8cm wide 3cm deep 85grams

SOFT PINK & 24CT GOLD 10cm long 8cm wide 3cm deep