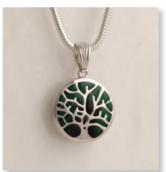

#### STERLING SILVER KEEPSAKE JEWELLERY

Crafted out of 925 sterling silver and rhodium plated, store a small token of ashes or hair in the internal chamber, accessed by a discreet grub screw.

MILITARY STYLE DOG TAG 35mm drop – Belcher Chain 24"

UNISEX FEATHER PENDANT 38mm drop x 14mm across – 18" Snake Chain & Silk Cord

ANGEL WING HEART PENDANT 20mm drop x 20mm across - Snake Chain 18" 34

TREE OF LIFE PENDANT – GREEN 20mm diameter – Snake Chain 18"