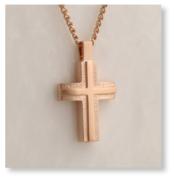

CROSS PENDANT - ROSE GOLD Plated

FORGET-ME-NOT PENDANT 16mm across – Snake Chain 18"

SCROLLED HEART PENDANT 32mm drop x 30mm across – Curb Chain 18"

HEART OF GOLD LOCKET 30mm drop x 29mm across – Curb Chain 18" 36