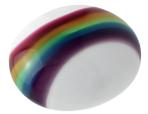

## LUXURY GLASS URNS

They are bright, colourful, and tactile, making them a beautiful alternative to a traditional casket or urn. Either rest the ornate lid on top, or seal with silicone or glue.

AMBER SWIRL 29cm high 20cm diameter 4litre Silk drawstring bag inside

COBALT SWIRL 29cm high 20cm diameter 4litre Silk drawstring bag inside

LIGHT GREY 29cm high 20cm diameter 4litre Silk drawstring bag inside

RAINBOW FLECKED 29cm high 20cm diameter 4litre Silk drawstring bag inside