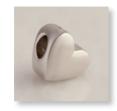

# PRINTED SCATTER TUBES

CRESCENT MOON & STARS BEAD 14mm outer diameter 5mm aperture

POLISHED SILVER HEART BEAD 15mm across 5mm aperture

**SILVER & GOLD BARREL** CUFFLINKS 20mm long x 8mm across

GEOMETRIC CUFFLINKS 14mm square