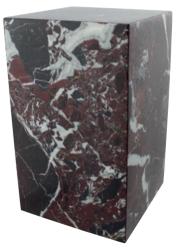

## MARBLE VAULT URNS

Crafted out of premium marble, these urns are designed to sit inside vaults and niches at crematoria and cemeteries. However, their contemporary design allows them to sit discreetly at home as a modern piece of art. They are sealed with a threaded aluminium closure on the base which is watertight.

STARLIGHT 22.5cm high 14cm square 3.5litre

ECLIPSE 22.5cm high 14cm square 3.5litre

MOONBEAM 22.5cm high 14cm square 3.5litre

CELESTIAL 22.5cm high 14cm square 3.5litre