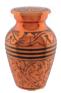

#### BAMBOO

Large – 36cm high 14cm diameter 3.8litre Small – 31cm high 9cm diameter 1litre

Traditional urns, handcrafted in India, all with ornate engraving and matching keepsakes available. Many of the urns are finished by hand with

GOLD TRANQUILITY 26cm high 16cm diameter 3.4litre Keepsake 7cm high 0.05litre

a brushed enamel technique.

FRENCH GREY TRANQUILITY 26cm high 16cm diameter 3.4litre

Keepsake 7cm high 0.05litre

25cm high 16cm diameter 3.4litre Keepsake 7cm high 0.07litre