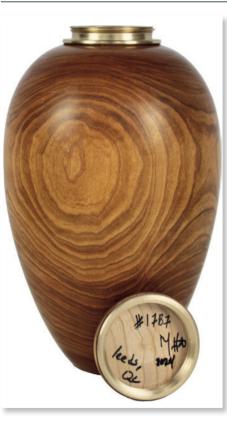

#### UNIQUE WOODEN URNS & KEEPSAKES

## TRADITIONAL ASHES CASKETS

LES GRAND VENTS 30cm high 18cm diameter 3.7litre Natural, Ebonised & Red Cherry Wood Available with a threaded closure or a stopper lid, suitable for natural interments, these urns are hand crafted from sustainably sourced logs in Quebec, Canada. Every unique piece is signed and certificated by artist, Martin Huot.