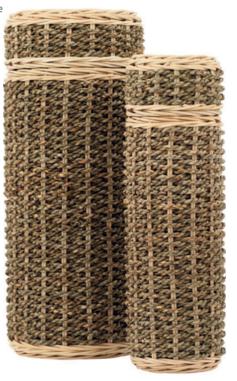

## NATURAL WOVEN SCATTER TUBES

Suitable for the scattering or interment of ashes, these biodegradable tubes contain a cotton bag to hold the ashes safely inside, and a cotton presentation bag to keep the tube protected. These tactile scatter tubes are hand woven in Indonesia.

SEAGRASS Large – 38cm high 15cm diameter 3.8litre Small – 33cm high 10cm diameter 1litre

WILLOW Large – 38cm high 15cm diameter 3.8litre Small – 33cm high 10cm diameter 1litre BAMBOO CONTRAST Large – 36cm high 14cm diameter 3.8litre Small – 31cm high 9cm diameter 1litre