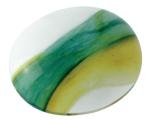

## LIMBO ECO URNS

The Riviera Urn can be decorated with messages before it is committed to the sea. It floats for few minutes before sinking and completely dissolving. The Olea urn is perfect for ground burial, planting new tree life (depending on soil type) or nurturing an existing tree. The Samsara urn is also suitable

for ground burial, fresh water and ocean dispersal, dissolving quickly. The Nu urns are made of pure salt and are designed for returning ashes to the ocean. All urns have water-soluble/biodegradable bags inside.

RIVIERA 25cm high 15cm diameter 4litre

OLEA 22cm diameter 3.2litre

SAMSARA 22cm diameter 3.2litre

**OLEA CHILD SIZE** 15cm diameter 0.75litre

13

NU 22cm diameter 3.2litre

NU CHILD SIZE 15cm diameter 0.75litre