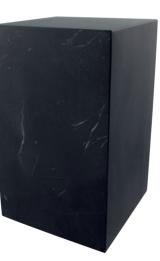

## MARBLE VAULT URNS

Crafted out of premium marble, these urns are designed to sit inside vaults and niches at crematoria and cemeteries. However, their contemporary design allows them to sit discreetly at home as a modern piece of art. They are sealed with a threaded aluminium closure on the base which is watertight.

STARLIGHT 22.5cm high 14cm square 3.5litre

ECLIPSE 22.5cm high 14cm square 3.5litre

MOONBEAM 22.5cm high 14cm square 3.5litre

CELESTIAL 22.5cm high 14cm square 3.5litre