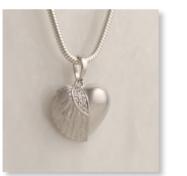

#### STERLING SILVER KEEPSAKE JEWELLERY

Crafted out of 925 sterling silver and rhodium plated, store a small token of ashes or hair in the internal chamber, accessed by a discreet grub screw.

MILITARY STYLE DOG TAG 35mm drop – Belcher Chain 24"

UNISEX FEATHER PENDANT 38mm drop x 14mm across – 18" Snake Chain & Silk Cord

ANGEL WING HEART PENDANT 20mm drop x 20mm across - Snake Chain 18" 34

TREE OF LIFE PENDANT – GREEN 20mm diameter – Snake Chain 18"