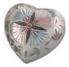

# **GLASS CUDDLE STONES**

Sealed with a stopper in the base, these hollow and tactile glass cuddle stones hold a token of your loved ones ashes, or a lock of their hair, if a burial is chosen. Their petite size means they can travel with you, wherever your journey takes you. Hand-blown in the UK.

SPRING BLOSSOM 6cm across 2cm deep 25grams

AUTUMN FALL 6cm across 2cm deep 25grams

SUMMER BREEZE 6cm across 2cm deep 25grams

CELEBRATION 6cm across 2cm deep 25grams

WINTER FROST 6cm across 2cm deep 25grams