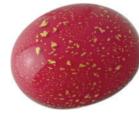

## LUXURY GLASS URNS

They are bright, colourful, and tactile, making them a beautiful alternative to a traditional casket or urn. Either rest the ornate lid on top, or seal with silicone or glue.

AMBER SWIRL 29cm high 20cm diameter 4litre Silk drawstring bag inside