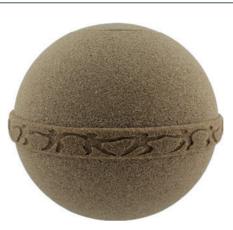

## TIERRA ECO URNS

HIELO 27.5cm high 20cm diameter 4litre

The Rio, Pura, Bola and Arena Urns are made of air-dried clay. Simply seal with water or glue to keep the ashes safe inside. They can be stored inside the home without degrading for years to come. Once buried, they take around four weeks to degrade, or 20 minutes to dissolve in water.

The Hielo and Fuego Urns are made of clay and then fired and glazed so will take approximately 10 years to biodegrade once buried. Glue provided to seal the lid.

FUEGO 27.5cm high 20cm diameter 4litre Water-soluble/biodegradable bag inside