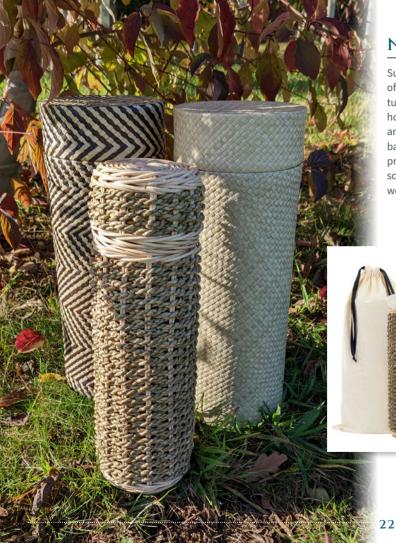

## NATURAL WOVEN SCATTER TUBES

Suitable for the scattering or interment of ashes, these biodegradable tubes contain a cotton bag to hold the ashes safely inside, and a cotton presentation bag to keep the tube protected. These tactile scatter tubes are hand woven in Indonesia.

SEAGRASS Large – 38cm high 15cm diameter 3.8litre Small – 33cm high 10cm diameter 1litre

WILLOW Large – 38cm high 15cm diameter 3.8litre Small – 33cm high 10cm diameter 1litre BAMBOO CONTRAST Large – 36cm high 14cm diameter 3.8litre Small – 31cm high 9cm diameter 1litre

#### BAMBOO

Large – 36cm high 14cm diameter 3.8litre Small – 31cm high 9cm diameter 1litre

Traditional urns, handcrafted in India, all with ornate engraving and matching keepsakes available. Many of the urns are finished by hand with