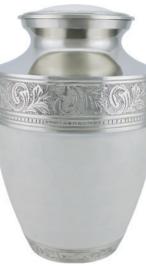

·· 26·

SILVER & MOTHER OF PEARL 24cm high 16.5cm diameter 3litre Keepsake 7.5cm high 0.07litre

WHITE SERENITY 25cm high 18cm diameter 3.4litre Keepsake 8cm high 0.08litre

FRENCH GREY SERENITY 25cm high 18cm diameter 3.4litre Keepsake 8cm high 0.08litre