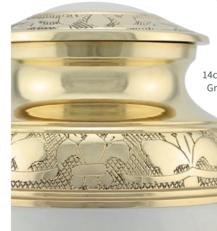

#### BAMBOO

Large – 36cm high 14cm diameter 3.8litre Small – 31cm high 9cm diameter 1litre

Traditional urns, handcrafted in India, all with ornate engraving and matching keepsakes available. Many of the urns are finished by hand with

GOLD TRANQUILITY 26cm high 16cm diameter 3.4litre Keepsake 7cm high 0.05litre

a brushed enamel technique.

FRENCH GREY TRANQUILITY 26cm high 16cm diameter 3.4litre

Keepsake 7cm high 0.05litre

25cm high 16cm diameter 3.4litre Keepsake 7cm high 0.07litre