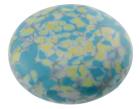

## LUXURY GLASS URNS

They are bright, colourful, and tactile, making them a beautiful alternative to a traditional casket or urn. Either rest the ornate lid on top, or seal with silicone or glue.

AMBER SWIRL 29cm high 20cm diameter 4litre Silk drawstring bag inside