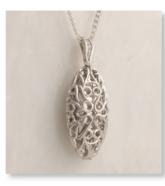

#### STERLING SILVER KEEPSAKE JEWELLERY

Crafted out of 925 sterling silver and rhodium plated, store a small token of ashes or hair in the internal chamber, accessed by a discreet grub screw.

MILITARY STYLE DOG TAG 35mm drop – Belcher Chain 24"

SAINT CHRISTOPHER PENDANT 25mm diameter – Curb Chain 24"

TREE OF LIFE PENDANT – BLACK 20mm diameter – Snake Chain 18"

LADIES FEATHER PENDANT 36mm drop x 14mm across – Snake Chain 18"

MAKE-A-WISH PENDANT 30mm drop x 20mm across – Snake Chain 18"

UNISEX FEATHER PENDANT 38mm drop x 14mm across – 18" Snake Chain & Silk Cord

ANGEL WING HEART PENDANT 20mm drop x 20mm across - Snake Chain 18" 34

TREE OF LIFE PENDANT – GREEN 20mm diameter – Snake Chain 18"

OAK LEAF PENDANT 53mm drop x 24mm across – Snake Chain 18"

LARGE HEART PENDANT 32mm drop x 32mm across – Silk Cord 18" 35

ELEPHANT PENDANT 30mm drop x 30mm across – Curb Chain 18"

HEART PENDANT & DIAMANTE DETAIL 21mm drop x 27mm across – Snake Chain 18"

#### STERLING SILVER KEEPSAKE JEWELLERY

HEART CUT-OUT PENDANT 26mm drop x 30mm across – Snake Chain 18"

**BAYA WEAVER NEST PENDANT** 51mm drop x 20mm across – Snake Chain 18"

SCROLLED DROP PENDANT 53mm drop x 20mm across – Curb Chain 18"

CROSS PENDANT - ROSE GOLD Plated

FORGET-ME-NOT PENDANT 16mm across – Snake Chain 18"

SCROLLED HEART PENDANT 32mm drop x 30mm across – Curb Chain 18"

HEART OF GOLD LOCKET 30mm drop x 29mm across – Curb Chain 18" 36

SCROLLED GLOBE & PEARL PENDANT

SILVER CROSS PENDANT 35mm drop x 20mm across – Curb Chain 18"

CONCH SHELL PENDANT 35mm drop x 15mm across – Snake Chain 18" 37

GOLD FOOTPRINTS PENDANT 18mm drop x 19mm across – Snake Chain 18"

DOUBLE CHAMBER PENDANT 40mm drop x 42mm across – Silk Cord 18"