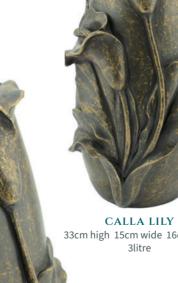

## SCULPTURAL BRONZE URNS

Cast in bronze, these stunning scuptural urns can be placed inside the home or outside in the garden. They are sealed with a threaded closure and are water tight. When left in nature, bronze will develop verdigris as it oxidizes over time. This can be delayed by applying a coat of natural beeswax occasionally, if desired.

14

**TROPICAL FLORA** 20cm diameter 3litre

33cm high 15cm wide 16cm deep

GOLDEN TEARDROP 30cm high 16cm wide 19cm deep 3litre