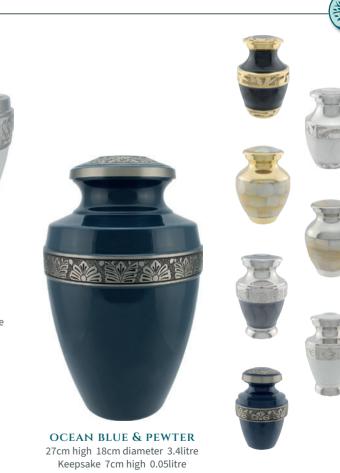

GOLD TRANQUILITY 26cm high 16cm diameter 3.4litre Keepsake 7cm high 0.05litre

a brushed enamel technique.

FRENCH GREY TRANQUILITY 26cm high 16cm diameter 3.4litre

Keepsake 7cm high 0.05litre

25cm high 16cm diameter 3.4litre Keepsake 7cm high 0.07litre