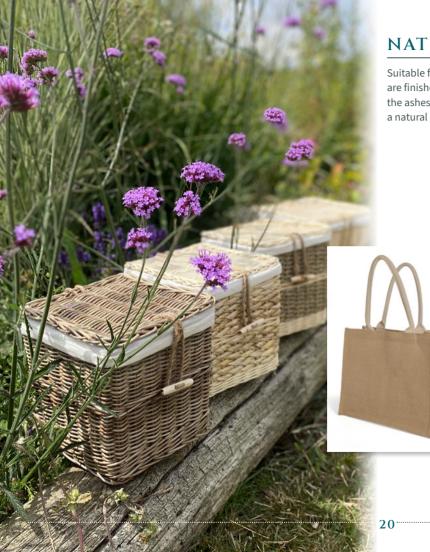

## NATURAL WOVEN CASKETS

Suitable for the storage or interment of ashes, these biodegradable caskets are finished with a cotton liner and have a biodegradable bag inside to hold the ashes safe. Each casket is hand woven in Indonesia and arrives with a natural coloured jute presentation bag.

**GREY WILLOW** 20cm high 20cm wide 20cm deep 4litre Cotton liner with biodegradable bag inside

SEAGRASS 20cm high 20cm wide 20cm deep 4litre Cotton liner with biodegradable bag inside

21

LIGHT WILLOW 20cm high 20cm wide 20cm deep 4litre Cotton liner with biodegradable bag inside

#### **BANANA LEAF** 20cm high 20cm wide 20cm deep 4litre

Cotton liner with biodegradable bag inside