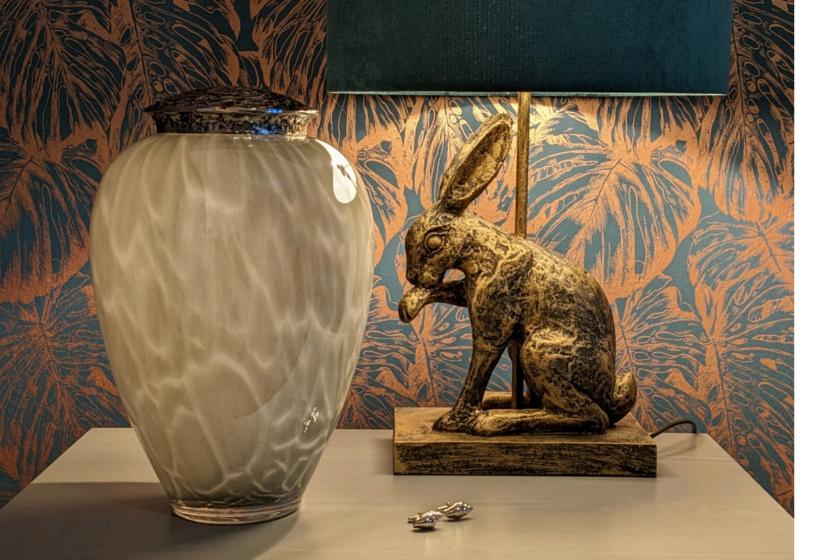

## LUXURY GLASS URNS

They are bright, colourful, and tactile, making them a beautiful alternative to a traditional casket or urn. Either rest the ornate lid on top, or seal with silicone or glue.

AMBER SWIRL 29cm high 20cm diameter 4litre Silk drawstring bag inside

**EBONY FLECKED** 29cm high 20cm diameter 4litre Silk drawstring bag inside