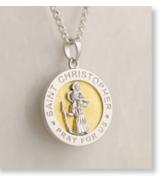

SAINT CHRISTOPHER PENDANT 25mm diameter – Curb Chain 24"

TREE OF LIFE PENDANT – BLACK 20mm diameter – Snake Chain 18"

LADIES FEATHER PENDANT 36mm drop x 14mm across – Snake Chain 18"

MAKE-A-WISH PENDANT 30mm drop x 20mm across – Snake Chain 18"