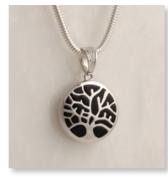

UNISEX FEATHER PENDANT 38mm drop x 14mm across – 18" Snake Chain & Silk Cord

ANGEL WING HEART PENDANT 20mm drop x 20mm across - Snake Chain 18" 34

TREE OF LIFE PENDANT – GREEN 20mm diameter – Snake Chain 18"