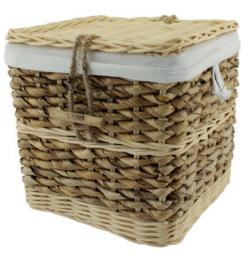

## NATURAL WOVEN CASKETS

Suitable for the storage or interment of ashes, these biodegradable caskets are finished with a cotton liner and have a biodegradable bag inside to hold the ashes safe. Each casket is hand woven in Indonesia and arrives with a natural coloured jute presentation bag.

**GREY WILLOW** 20cm high 20cm wide 20cm deep 4litre Cotton liner with biodegradable bag inside

SEAGRASS 20cm high 20cm wide 20cm deep 4litre Cotton liner with biodegradable bag inside

21

LIGHT WILLOW 20cm high 20cm wide 20cm deep 4litre Cotton liner with biodegradable bag inside