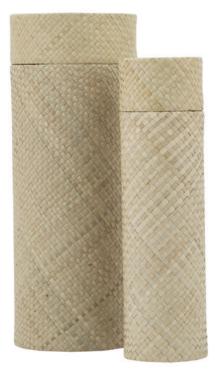

## NATURAL WOVEN SCATTER TUBES

Suitable for the scattering or interment of ashes, these biodegradable tubes contain a cotton bag to hold the ashes safely inside, and a cotton presentation bag to keep the tube protected. These tactile scatter tubes are hand woven in Indonesia.

SEAGRASS Large – 38cm high 15cm diameter 3.8litre Small – 33cm high 10cm diameter 1litre

WILLOW Large – 38cm high 15cm diameter 3.8litre Small – 33cm high 10cm diameter 1litre BAMBOO CONTRAST Large – 36cm high 14cm diameter 3.8litre Small – 31cm high 9cm diameter 1litre

#### BAMBOO

Large – 36cm high 14cm diameter 3.8litre Small – 31cm high 9cm diameter 1litre

Traditional urns, handcrafted in India, all with ornate engraving and matching keepsakes available. Many of the urns are finished by hand with