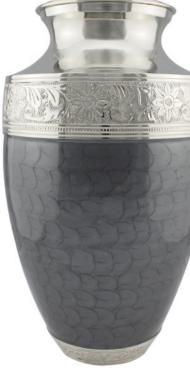

#### ADULT BRASS URNS & KEEPSAKES

GRAPHITE GREY DIGNITY 26cm high 16cm diameter 3.4litre Keepsake 7cm high 0.05litre

SILVER DIGNITY 26cm high 16cm diameter 3.4litre Keepsake 7cm high 0.05litre

GOLD & MOTHER OF PEARL 24cm high 16.5cm diameter 3litre Keepsake 7.5cm high 0.07litre