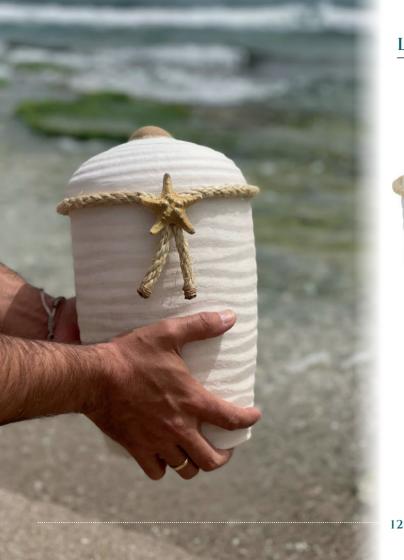

## LIMBO ECO URNS

The Riviera Urn can be decorated with messages before it is committed to the sea. It floats for few minutes before sinking and completely dissolving. The Olea urn is perfect for ground burial, planting new tree life (depending on soil type) or nurturing an existing tree. The Samsara urn is also suitable

for ground burial, fresh water and ocean dispersal, dissolving quickly. The Nu urns are made of pure salt and are designed for returning ashes to the ocean. All urns have water-soluble/biodegradable bags inside.

RIVIERA 25cm high 15cm diameter 4litre

OLEA 22cm diameter 3.2litre

SAMSARA 22cm diameter 3.2litre

**OLEA CHILD SIZE** 15cm diameter 0.75litre

13

NU 22cm diameter 3.2litre

NU CHILD SIZE 15cm diameter 0.75litre