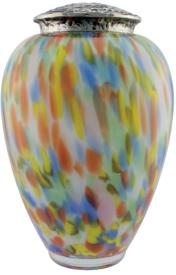

COBALT SWIRL 29cm high 20cm diameter 4litre Silk drawstring bag inside

LIGHT GREY 29cm high 20cm diameter 4litre Silk drawstring bag inside

RAINBOW FLECKED 29cm high 20cm diameter 4litre Silk drawstring bag inside