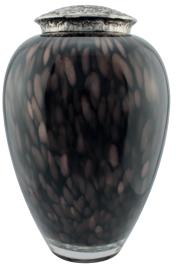

PRINTED SCATTER TUBES              |
|                                    |



|    | • |
|----|---|
| 4  |   |
| 6  |   |
| 8  |   |
| 10 |   |
| 12 | • |
| 14 |   |
| 16 |   |
|    | • |
| 18 |   |
| 19 | • |
| 20 | • |
| 22 | • |
| 24 | , |
| 30 | • |
| 32 | • |
| 34 | • |
| 39 | • |
|    | • |



## LUXURY GLASS URNS



They are bright, colourful, and tactile, making them a beautiful alternative to a traditional casket or urn. Either rest the ornate lid on top, or seal with silicone or glue.



AMBER SWIRL 29cm high 20cm diameter 4litre Silk drawstring bag inside



COBALT SWIRL 29cm high 20cm diameter 4litre Silk drawstring bag inside



LIGHT GREY 29cm high 20cm diameter 4litre Silk drawstring bag inside





RAINBOW FLECKED 29cm high 20cm diameter 4litre Silk drawstring bag inside



**EBONY FLECKED** 29cm high 20cm diameter 4litre Silk drawstring bag inside

#### **GLASS MEMORY PEBBLES**

Sealed with a stopper in the base, these hollow and tactile glass pebbles hold a token of your loved ones ashes, or a lock of their hair, if a burial is chosen. Hand-blown in the UK.



BLACK & 24CT GOLD 10cm long 8cm wide 3cm deep



RUBY RED & 24CT GOLD 10cm long 8cm wide 3cm deep



**OLIVE GREEN & 24CT GOLD** 10cm long 8cm wide 3cm deep



EARTH - AQUA BLUE 10cm long 8cm wide 3cm deep



SOFT BLUE & 24CT GOLD 10cm long 8cm wide 3cm deep



EARTH - AQUA BROWN 10cm long 8cm wide 3cm deep



**REFLEX BLUE & 24CT GOLD** 10cm long 8cm wide 3cm deep



FRENCH GREY & 24CT GOLD 10cm long 8cm wide 3cm deep 85grams

SOFT PINK & 24CT GOLD 10cm long 8cm wide 3cm deep





RAINBOW 10cm long