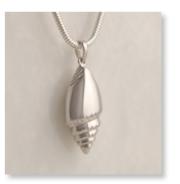

SCROLLED GLOBE & PEARL PENDANT

SILVER CROSS PENDANT 35mm drop x 20mm across – Curb Chain 18"

CONCH SHELL PENDANT 35mm drop x 15mm across – Snake Chain 18" 37

GOLD FOOTPRINTS PENDANT 18mm drop x 19mm across – Snake Chain 18"