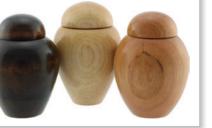

#### UNIQUE WOODEN URNS & KEEPSAKES

## TRADITIONAL ASHES CASKETS

LES GRAND VENTS 30cm high 18cm diameter 3.7litre Natural, Ebonised & Red Cherry Wood Available with a threaded closure or a stopper lid, suitable for natural interments, these urns are hand crafted from sustainably sourced logs in Quebec, Canada. Every unique piece is signed and certificated by artist, Martin Huot.