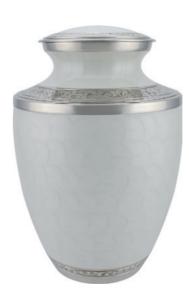

#### ADULT BRASS URNS & KEEPSAKES

GRAPHITE GREY DIGNITY 26cm high 16cm diameter 3.4litre Keepsake 7cm high 0.05litre

SILVER DIGNITY 26cm high 16cm diameter 3.4litre Keepsake 7cm high 0.05litre

GOLD & MOTHER OF PEARL 24cm high 16.5cm diameter 3litre Keepsake 7.5cm high 0.07litre

·· 26·

SILVER & MOTHER OF PEARL 24cm high 16.5cm diameter 3litre Keepsake 7.5cm high 0.07litre

WHITE SERENITY 25cm high 18cm diameter 3.4litre Keepsake 8cm high 0.08litre

FRENCH GREY SERENITY 25cm high 18cm diameter 3.4litre Keepsake 8cm high 0.08litre