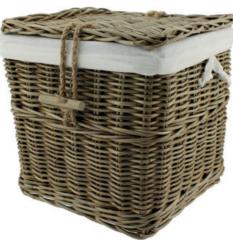

## NATURAL WOVEN CASKETS

Suitable for the storage or interment of ashes, these biodegradable caskets are finished with a cotton liner and have a biodegradable bag inside to hold the ashes safe. Each casket is hand woven in Indonesia and arrives with a natural coloured jute presentation bag.

**GREY WILLOW** 20cm high 20cm wide 20cm deep 4litre Cotton liner with biodegradable bag inside

SEAGRASS 20cm high 20cm wide 20cm deep 4litre Cotton liner with biodegradable bag inside

21

LIGHT WILLOW 20cm high 20cm wide 20cm deep 4litre Cotton liner with biodegradable bag inside