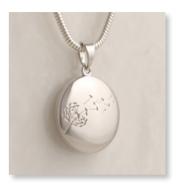

SAINT CHRISTOPHER PENDANT 25mm diameter – Curb Chain 24"

TREE OF LIFE PENDANT – BLACK 20mm diameter – Snake Chain 18"

LADIES FEATHER PENDANT 36mm drop x 14mm across – Snake Chain 18"

MAKE-A-WISH PENDANT 30mm drop x 20mm across – Snake Chain 18"