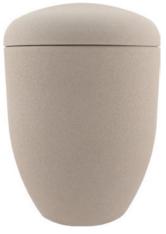

## TIERRA ECO URNS

HIELO 27.5cm high 20cm diameter 4litre

The Rio, Pura, Bola and Arena Urns are made of air-dried clay. Simply seal with water or glue to keep the ashes safe inside. They can be stored inside the home without degrading for years to come. Once buried, they take around four weeks to degrade, or 20 minutes to dissolve in water.

The Hielo and Fuego Urns are made of clay and then fired and glazed so will take approximately 10 years to biodegrade once buried. Glue provided to seal the lid.

FUEGO 27.5cm high 20cm diameter 4litre Water-soluble/biodegradable bag inside