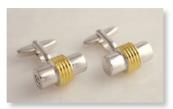

# PRINTED SCATTER TUBES

CRESCENT MOON & STARS BEAD 14mm outer diameter 5mm aperture

POLISHED SILVER HEART BEAD 15mm across 5mm aperture

**SILVER & GOLD BARREL** CUFFLINKS 20mm long x 8mm across

GEOMETRIC CUFFLINKS 14mm square