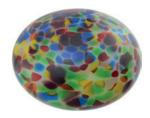

COBALT SWIRL 29cm high 20cm diameter 4litre Silk drawstring bag inside

LIGHT GREY 29cm high 20cm diameter 4litre Silk drawstring bag inside

RAINBOW FLECKED 29cm high 20cm diameter 4litre Silk drawstring bag inside