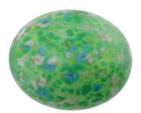

COBALT SWIRL 29cm high 20cm diameter 4litre Silk drawstring bag inside

LIGHT GREY 29cm high 20cm diameter 4litre Silk drawstring bag inside

RAINBOW FLECKED 29cm high 20cm diameter 4litre Silk drawstring bag inside