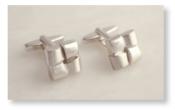

# PRINTED SCATTER TUBES

CRESCENT MOON & STARS BEAD 14mm outer diameter 5mm aperture

POLISHED SILVER HEART BEAD 15mm across 5mm aperture

**SILVER & GOLD BARREL** CUFFLINKS 20mm long x 8mm across

GEOMETRIC CUFFLINKS 14mm square