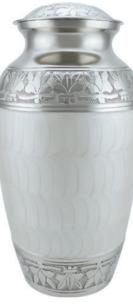

FRENCH GREY SANCTUM 2000 29cm high 14.5cm diameter 3.4litre Keepsake 7.5cm high 0.07litre

28

WHITE SANCTUM 2000 29cm high 14.5cm diameter 3.4litre Keepsake 7.5cm high 0.07litre

SILVER FLORAL 28cm high 16cm diameter 3.4litre Keepsake 8cm high 0.07litre