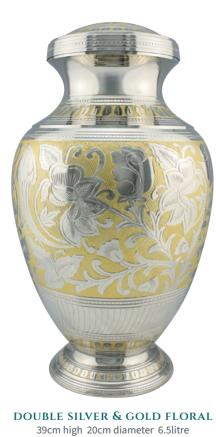

#### DOUBLE CAPACITY BRASS URNS

37cm high 20cm diameter 6.5litre

DOUBLE FRENCH GREY TRANQUILITY 37cm high 20cm diameter 6.5litre

DOUBLE GOLD TRANQUILITY 37cm high 20cm diameter 6.5litre

30

31

DOUBLE GRAPHITE GREY DIGNITY 37cm high 20cm diameter 6.5litre

## DOUBLE CAPACITY & LARGER ADULT BRASS URNS

10 the and

DOUBLE SILVER SYMPATHY 37cm high 20cm diameter 6.5litre