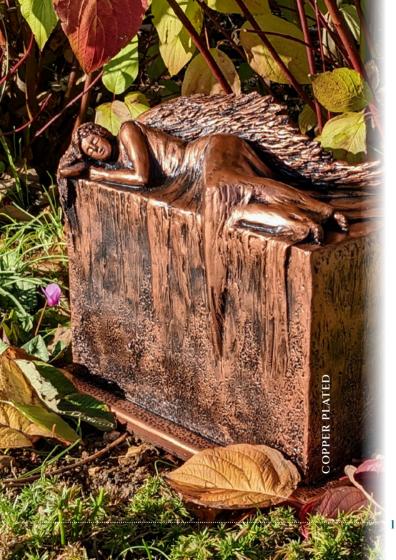

# ANGEL AT REST

With a watertight threaded closure in the base, these urns can hold up to two sets of adult ashes and possibly a pet's ashes too. Protected from the elements, this urn is perfect for the garden.

> BRONZE PLATED 100% Waterproof 34cm wide 25cm deep 27cm high 8litre

#### IRON PLATED 100% Waterproof 34cm wide 25cm deep 27cm high 8litre